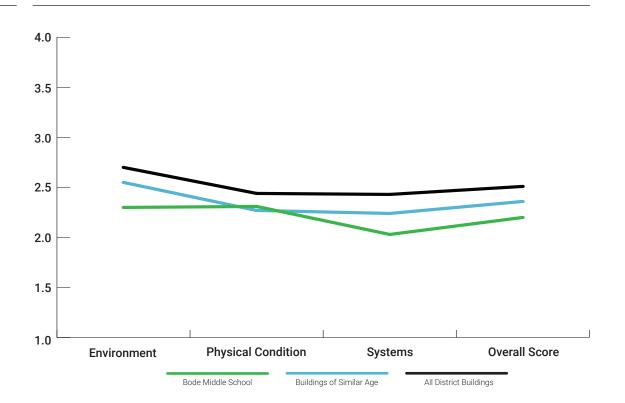

## BUILDING SCORE

building score can range from 1.00 - 4.00

ALL BUILDING SCORE AVERAGE **2.51** 

|                                                                                                          | Bode<br>Middle School | Buildings of<br>Similar Age | All<br>District Buildings |
|----------------------------------------------------------------------------------------------------------|-----------------------|-----------------------------|---------------------------|
| <b>ENVIRONMENT</b><br>Five factors ranked on a scale of 1-4                                              | 2.30                  | 2.55                        | 2.70                      |
| <b>PHYSICAL CONDITION</b><br>Condition of the building, site, and furnishings, ranked on a scale of 1-4  | 2.31                  | 2.27                        | 2.44                      |
| <b>SYSTEMS</b><br>Conditions of mechanical, electrical, and<br>plumbing systems ranked on a scale of 1-4 | 2.03                  | 2.24                        | 2.43                      |
| OVERALL SCORE<br>Average of all date points gathered                                                     | 2.20                  | 2.36                        | 2.51                      |