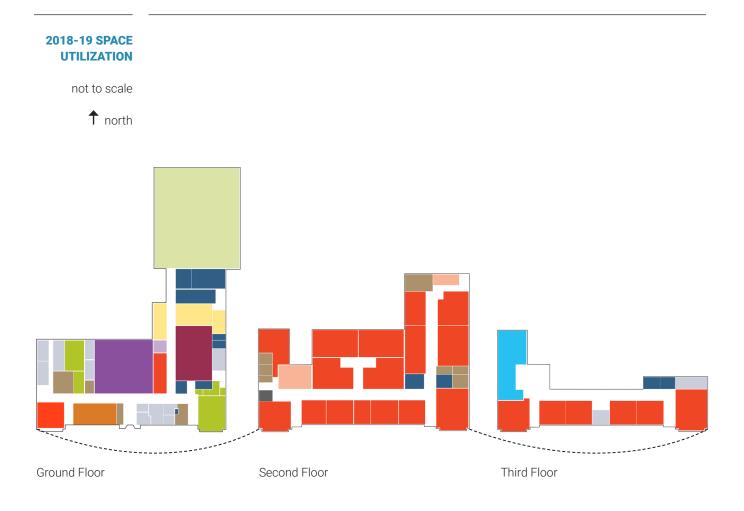

#### CONSTRUCTION

66,606 SF

| 1926 Original | 57,832 SF |
|---------------|-----------|
| 1966 Addition | 14,480 SF |
| 2002 Addition | 11,800 SF |